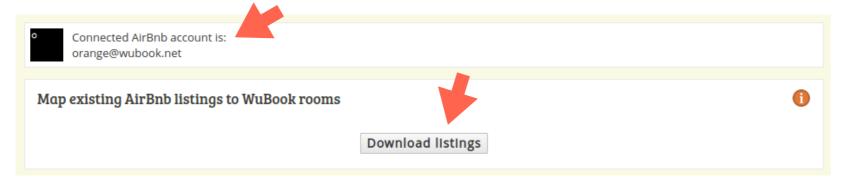

### **Connect an existing listing on AirBnb to WuBook**

Once logged in, your account name will be shown at the top of the page. Click on DOWNLOAD LISTINGS to import in WooDoo all your existing listings on AirBnb.

When the importation is done, the table of mapping will appear.

In the column NAME you can see the listings with the name used on AirBnb. STATUS shows the synchronization status of the listings.

SYNC column allows you to switch the type of synchronization.