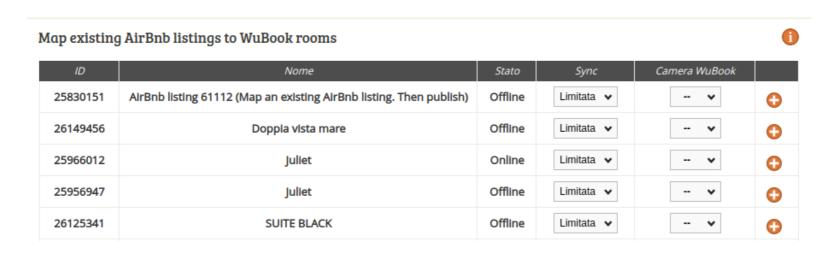

#### It's time for mapping your rooms.

### V& WuBook

| ıp existing | AirBnb listings to WuBook rooms                                     |         |            |              | 1 |
|-------------|---------------------------------------------------------------------|---------|------------|--------------|---|
| ID          | Nome                                                                | Stato   | Sync       | Camera V Jok |   |
| 25830151    | AirBnb listing 61112 (Map an existing AirBnb listing. Then publish) | Offline | Limitata 🗸 | 🗸            | Đ |
| 26149456    | Doppia vista mare                                                   | Offline | Limitata 🗸 | 🗸            | 0 |
| 25966012    | Juliet                                                              | Online  | Limitata 🗸 | 🗸            | 0 |
| 25956947    | Juliet                                                              | Offline | Limitata 🗸 | 🗸            | 0 |
| 26125341    | SUITE BLACK                                                         | Offline | Limitata 🗸 | - *          | 0 |

You can choose between a LIMITED sync or a TOTAL one:

LIMITED: WuBook will synchronize just rates, availability and messages. All the other settings have to be changed straight on AirBnb extranet.

TOTAL: all the details and informations, booking settings, rate, availability and messages are editable directly from WuBook extranet.

Select from the WUBOOK ROOMS column the corresponding code of your AirBnb room in order to connect it.

Click on + button to confirm it. Now repeat the operation for all your rooms.

At the end of this process, you'll see the table shown below.